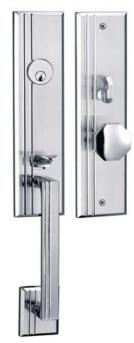

## M01-HA200-02-6401-US32/US32D

The "NARCO POLO" Heavy Duty US Mortise lock provides the ideal highest security standard for your premises

Your Parlner in Professional Finishing
Kardware

COMPLETE WITH: 64 OR 70MM
BACKSET, U.S. MORTISE LOCK CASE
GRAB HANDLE SET IN EXTIRIOR
MORTISE THREADED CYLINDER
SCREW PACK & DECORATED COVER
PLATE LEVER OR KNOB, 8X8MM
SPLIT TYPE SPINDLE KNOB WITH
4MM SPINDLE

#### AMERICAN MORTISE GRAB HANDLE SET