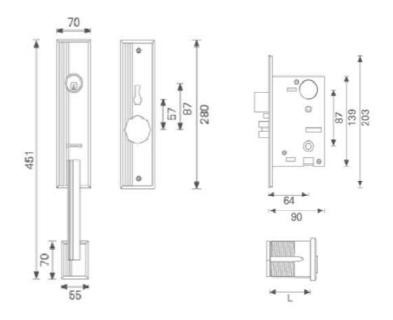

### PRODUCT SPECIFICATIONS:

Finish Available: US3, US4, US5, US15, US26,

US26D

Deadbolt: 1"(25mm)throw 2 pcs. Hardened

steel rod

Latch Bolt: Standard 3/4"(18mm)x 1"(25mm)

extension throw

Latch Backset: 2-3/8"(60mm), 2-3/4"(70mm), 3-

5/8"(90mm)

Latch Face Plate: Square cornered 1-3/8"(32mm)

x 8 1/4"(204mm)

Strike: Half lip strike 1-7/8"(47mm) x 4-

3/4"(119mm)

Cylinder and Keys: M=solid Brass Dimple cylinder with

3 nickel plated keys

N=solid Brass traditional cylinder

with 3 nickel plated keys

Handing: Left / Right hand

Door Thickness: Standard: 1-5/8"(38mm) to 2"(51mm)

Opt ion: 2"(51mm) to 2-3/8"(61mm) specify

when order