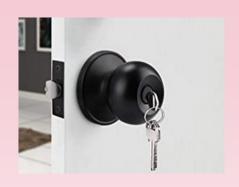

## CYLINDRICAL KNOB SET

C5M00-US10B

"Marco Polo" Cylindrical
entrance LEVER 60mm backset for
door up to 45-55mm thickness in
matte black finish

## **STANDARD FEATURES:**

- Brass material
- Electroplating with match finishes and corrosion resistance
- Meets 200,000 cycles ANSI A156.2
   Grade 3 lever requirements
- Meets 500,000 cycles ANSI A156.2
   Grade 2 knob requirements
- Three-piece assembly for fast easy installation.
- Completely left hand and right hand door reversible
- Key open deadbolt and knob / lever set outside
- Thumb turn retract the deadbolt / twist knob or depress lever to open

## **SPECIFICATIONS**

- Brass material
- Electroplating with match finishes
   and corrosion resistance
- Keying: 5-pins tumbler SCH-C keyway with three brass nickel plated keys. Various keyways selectable.
- Door Range: 1-3/8" to 1-3/4"
   (35mm to 45mm) standard.
- Backset: Adjustable 2-3/8"(60mm) and 2-3/4"(70mm) backset.
- Two locking points latch bolt and dead bolt
- More secure
- Keyed alike per set . KDP