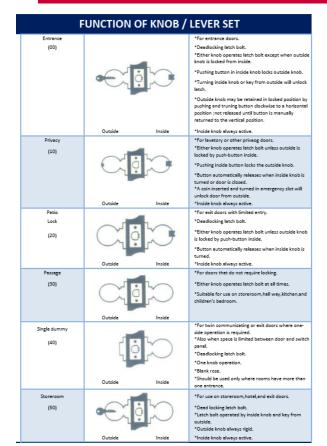

## **FUNCTION**

| Function | Fuhsing<br>Number | ANSI<br>Number | Description                                                                                                                                                                                          |
|----------|-------------------|----------------|------------------------------------------------------------------------------------------------------------------------------------------------------------------------------------------------------|
|          | 0                 | F109           | ENTRANCE LOCK(for Cylindrical Locksets): Push-button locking.                                                                                                                                        |
|          | 0                 | F82            | ENTRANCE LOCK(for Tubular Locksets): Turn-button locking. Turn-button shall be manually operated to unlock both sides knobilever.                                                                    |
|          | 1                 | F76            | PRIVACY, BATH/BEDROOM LOCK(for Cylindrical Locksets): Push-botton locking. Turning inside knob/lever release push-button. Can open from outside via emergence release.                               |
|          | 1                 | F76            | PRIVACY, BATH/BEDROOM LOCK(for Tubular Locksets):<br>Turn-button locking.<br>Turn-button shall be manually operated to unlock both sides knobilever.<br>Can open from outside via emergence release. |
|          | 2                 | F77            | PATIO LOCK: Push-button locking. Turning inside knob/lever releases button.                                                                                                                          |
|          | 3                 | F75            | PASSAGE LOCK: Both knobs/levers always unlocked.                                                                                                                                                     |
|          | 4                 | -              | SINGLE DUMMY TRIM:<br>Single dummy trim for one side of door.                                                                                                                                        |
|          | 5                 | F86            | STOREROOM LOCK: Outside knobflever fixed. Key orly. Inside knobflever always unlocked.                                                                                                               |
|          | 6                 | -              | COMMUNICATING LOCK: Locked or unlocked by key from outside. Blank plate inside.                                                                                                                      |
|          | 7                 | F93            | HOTEL / MOTEL LOCK: Outside knobflever fixed. Key orly. Push-button in inside knobflever.                                                                                                            |
|          | 8                 | F84            | CLASSROOM LOCK: Outside knoblever locked and unlocked by key. Inside always unlocked.                                                                                                                |