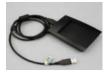

```
Energy Saver—"Marco Polo" Energy saver
switch (30 amps) activated with Mifare
card only.
```

Software: Windows XP, Windows 7, Windows 8

Card Reader / Issuing Device