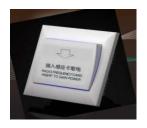

```
Energy Saver—"Marco Polo" Energy saver
switch (30 amps) activated with Mifare
card only.
```

Software: Windows XP, Windows 7, Windows 8

Card Reader / Issuing Device