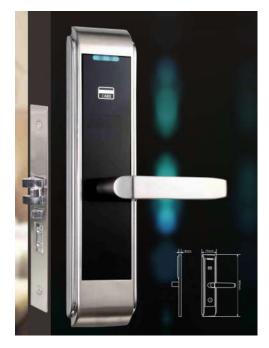

## MADE OF STAINLESS STEEL

Marco Polo RFID proximity card hotel lock, aluminum reader / lever handle with escutcheon design, Mifare 1 keycard, European mortise lock case, auto deadbolt, with cylinder for emergency metal key override, AAA batteries approx. for 1 year operation defends on frequency of use.

## **SPECIFICATION**

| Capacity Card Number                    | 128 Pcs.                                         |
|-----------------------------------------|--------------------------------------------------|
| Reading Time                            | <1S                                              |
| Reading Range                           | <5cm                                             |
| Reader Frequency                        | 125KHZ                                           |
| M1 Sensor Frequency                     | 13.56MHZ                                         |
| Working Voltage                         | 4 Pcs. AA Alkaline Battery                       |
| Static Current                          | <15huA                                           |
| Dynamic Current                         | <30huA                                           |
| Low Voltage Warning                     | <4.8V, 250 times at least                        |
| Working Temparature                     | -10° - 60°C                                      |
| Working Humidity                        | 0% - 95%                                         |
| Materials                               | Stainless Steel                                  |
| Suitable Door Thickness                 | 40mm–60mm available for others                   |
| Panel Size                              | H300mm * W75mm * T18mm                           |
| Colors<br>Lock Use Life<br>Battery Life | US3 / US4 / US32/ US32D<br>10 Years<br>14 Months |