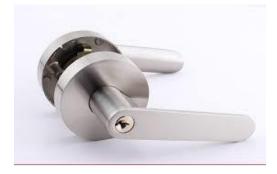

### T621 series Leverset on round rose

#### **SPECIFICATIONS**

Exposed Trim: Zinc Alloy lever trim could be plated to match finishes indicated.

Keying: 5-pins tumbler SCH-C keyway with three brass nickle plated keys. Various keyways selectable.

Door Range: 1-3/8" to 1-3/4" (35mm to 55mm) standard.

Backset: Adjustable 2-3/8"(60mm) and 2-3/4"(70mm) backset.