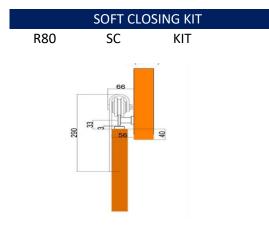

R80 SLIDING DOOR KIT IS IDEAL FOR RESIDENTIAL/COMMERCIAL/INDUSTRIAL BUILDING. ITS ADVANTAGE SAVES MORE SPACE WHEN OPENING OR CLOSING THE DOOR, EASY TO INSTALL OR REMOVE, STAINLESS STEEL MATERIAL WITH BLACK POWDER COAT FINISH, 2 OR 3 METERS TRACK SUITS FOR DIFFERENT WIDTH OF DOOR, OPTIONAL SOUNDLESS SOFT CLOSING KIT AVAILABE FOR WEIGHT OF DOOR BELOW 80KGS.