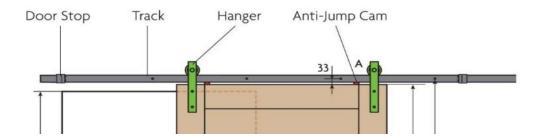

## EACH KIT CONTAINS :

| Parts       |    |    | C  |    |    |         |    |             |
|-------------|----|----|----|----|----|---------|----|-------------|
| 2m          | X2 | X2 | X5 | X2 | X1 | MATCHED | X1 | X2 (option) |
| 2.5m        | X2 | X2 | X6 | X2 | X1 | MATCHED | X1 | X2 (option) |
| 3m          | X2 | X2 | X8 | X2 | X1 | MATCHED | X1 | X2 (option) |
| 2.5m Double | X4 | X4 | X6 | X4 | X2 | MATCHED | X1 | X4 (option) |
| 3m Double   | X4 | X4 | X8 | X4 | X2 | MATCHED | X1 | X4 (option) |