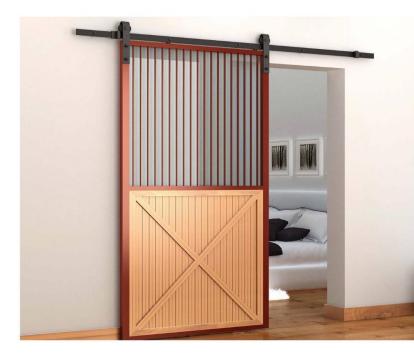

## R80 Sliding door kit for Barn door

| MODEL NUMBER |   |    |  |  |  |  |  |  |  |
|--------------|---|----|--|--|--|--|--|--|--|
| R80          | 2 | ВК |  |  |  |  |  |  |  |
| R80          | 3 | BK |  |  |  |  |  |  |  |
|              | • |    |  |  |  |  |  |  |  |
| R80          | 2 | SS |  |  |  |  |  |  |  |
| R80          | 3 | SS |  |  |  |  |  |  |  |

R80 SLIDING DOOR KIT IS IDEAL FOR RESIDENTIAL/COMMERCIAL/INDUSTRIAL BUILDING. ITS ADVANTAGE SAVES MORE SPACE WHEN OPENING OR CLOSING THE DOOR, EASY TO INSTALL OR REMOVE, STAINLESS STEEL MATERIAL WITH BLACK POWDER COAT FINISH, 2 OR 3 METERS TRACK SUITS FOR DIFFERENT WIDTH OF DOOR, OPTIONAL SOUNDLESS SOFT CLOSING KIT AVAILABE FOR WEIGHT OF DOOR BELOW 80KGS.