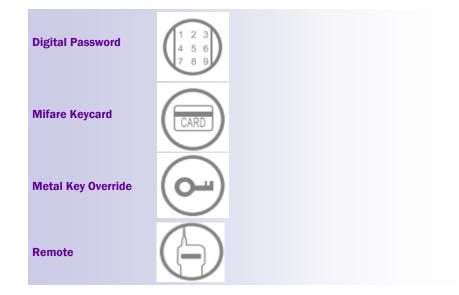

#### **ADVANTAGES**

- \* User Friendly
- \* Easy to reset
- \* User can be deleted by master
- \* Dual system by pass option
- \* Delay time after wrong entries
- \* Stand alone system
- \* Error code / description display
- \* Lower consumption (Less remote control)
- \* 4x3A size battery operated

#### **SPECIFICATION**

100 card

Capacity :