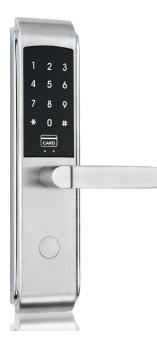

### **RESIDENTIAL PASSWORD LOCK**

### Security:

- European Mortise Lockcase with zinc alloy / stainless steel latch and deadbolt.
- Lift up exterior lever handle for double locking
- Hidden mechanical key override
- 9V emergency battery back-up
- Casted stainless steel casing