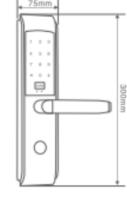

#### **Reading time:**

Reading Range : Reader Frequency : M1 Sensor Frequency : Static Current : Dynamic Current : Low Voltage Warning : Working Temperature :-Working Humidity : Materials : Suitable Door Thickness : Panel Size : Battery Life : Lock Use Life : Finishes : <1S <5cm 125KHZ 13.56MHZ <15ua <30ua <4.8V, 250 times at least 10 C-60 C 0% - 95% Stainless Steel 40mm-60mm available for others H300mm\*W75mm\*T18mm 10-12 months / appox. 10,000 operation 10 years Black, Rose Gold, Polished/Satin Stainless steel