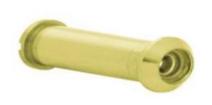

## **DOOR VIEWERS / PEEPHOLES**

2100 SERIES 12MM DIAMETER 160 DEGREE PVC LENS

CLEAR PVC / GLASS LENSE

160 DEGREE ANGLE

12MM DIAMETER

FINISH: US26/26D/3/5/10B/11

2300 SERIES 14/16MM DIAMETER 180/200 DEGREE GLASS LENS

**CLEAR GLASS LENSE** 

180 / 200 DEGREE ANGLE

14/16 MM DIAMETER

FINISH: US26/26D/3/5/10B/11

2400 SERIES 24 /28 MM DIAMETER 180 DEGREE GLASS LENS

CLEAR GLASS LENSE

180 DEGREE ANGLE

24/28 MM DIAMETER

FINISH: US26/26D/3/5/10B/11