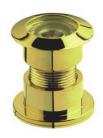

## **DOOR VIEWERS / PEEPHOLES**

2100 SERIES 12MM DIAMETER 160 DEGREE PVC LENS

CLEAR PVC / GLASS LENSE

160 DEGREE ANGLE

12MM DIAMETER

FINISH: US26/26D/3/5/10B/11

2300 SERIES 14/16MM DIAMETER 180/200 DEGREE GLASS LENS

**CLEAR GLASS LENSE** 

180 / 200 DEGREE ANGLE

14/16 MM DIAMETER

FINISH: US26/26D/3/5/10B/11

2400 SERIES 24 /28 MM DIAMETER 180 DEGREE GLASS LENS

CLEAR GLASS LENSE

180 DEGREE ANGLE

24/28 MM DIAMETER

FINISH: US26/26D/3/5/10B/11