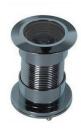

## **DOOR VIEWERS / PEEPHOLES**

2100 SERIES 12MM DIAMETER 160 DEGREE PVC LENS

CLEAR PVC / GLASS LENSE

160 DEGREE ANGLE

12MM DIAMETER

FINISH: US26/26D/3/5/10B/11

2300 SERIES 14/16MM DIAMETER 180/200 DEGREE GLASS LENS

**CLEAR GLASS LENSE** 

180 / 200 DEGREE ANGLE

14/16 MM DIAMETER

FINISH: US26/26D/3/5/10B/11

2400 SERIES 24 /28 MM DIAMETER 180 DEGREE GLASS LENS

CLEAR GLASS LENSE

180 DEGREE ANGLE

24/28 MM DIAMETER

FINISH: US26/26D/3/5/10B/11