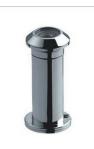

**CLEAR GLASS LENSE** 

180 / 200 DEGREE ANGLE

14/16 MM DIAMETER

FINISH: US26/26D/3/5/10B/11

2400 SERIES 24 /28 MM DIAMETER 180 DEGREE GLASS LENS

CLEAR GLASS LENSE

180 DEGREE ANGLE

24/28 MM DIAMETER

FINISH: US26/26D/3/5/10B/11