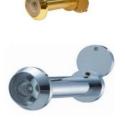

## **DOOR VIEWERS / PEEPHOLES**

2100 SERIES 12MM DIAMETER 160 DEGREE PVC LENS

CLEAR PVC / GLASS LENSE

160 DEGREE ANGLE

12MM DIAMETER

FINISH: US26/26D/3/5/10B/11

2300 SERIES 14/16MM DIAMETER 180/200 DEGREE GLASS LENS

**CLEAR GLASS LENSE** 

180 / 200 DEGREE ANGLE

14/16 MM DIAMETER

FINISH: US26/26D/3/5/10B/11

2400 SERIES 24 /28 MM DIAMETER 180 DEGREE GLASS LENS

CLEAR GLASS LENSE

180 DEGREE ANGLE

24/28 MM DIAMETER

FINISH: US26/26D/3/5/10B/11