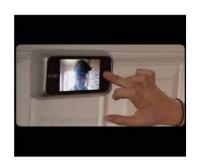

## ELECTRONIC DOOR VIEWERS AND PEE HOLE / MOQ 100 NOS.

TV SCREEN

CLEAR PVC / GLASS LENSE

130 DEGREE ANGLE

14/16 MM DIAMETER

**BATTERY OPERATED** 

FINISH: US26/3

**Professional Architectural Hardware**