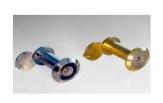

## **DOOR VIEWERS / PEEPHOLES**

2100 SERIES 12MM DIAMETER 160 DEGREE PVC LENS

CLEAR PVC / GLASS LENSE

160 DEGREE ANGLE

12MM DIAMETER

FINISH: US26/26D/3/5/10B/11

2300 SERIES 14/16MM DIAMETER 180/200 DEGREE GLASS LENS

**CLEAR GLASS LENSE** 

180 / 200 DEGREE ANGLE

14/16 MM DIAMETER

FINISH: US26/26D/3/5/10B/11

2400 SERIES 24 /28 MM DIAMETER 180 DEGREE GLASS LENS

CLEAR GLASS LENSE

180 DEGREE ANGLE

24/28 MM DIAMETER

FINISH: US26/26D/3/5/10B/11