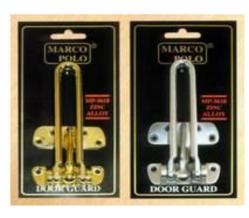

## M01- 5618-Fin

Made of Zinc Alloy Long Arm

## M01- 5618S-Fin

Made of Zinc Alloy Standard Arm