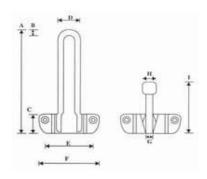

## M01- 5638-Fin

Made of casted Stainless steel 304 Long Arm

Made of Brass Long Arm

| Model Nr. | MP-5618    | MP-5618S   | MP-5628 | MP-5638         |
|-----------|------------|------------|---------|-----------------|
| Material  | Zinc-alloy | Zinc-alloy | Brass   | Stainless steel |
| A / mm    | 125        | 101        | 117     | 119             |
| B / mm    | 7          | 7          | 5       | 5               |
| C / mm    | 21         | 21         | 22      | 22              |
| D / mm    | 24         | 24         | 22      | 22.5            |
| E / mm    | 52         | 52         | 55      | 52              |
| F / mm    | 63         | 63         | 60      | 63              |
| G / mm    | 3          | 12         | 7       | 12              |
| H / mm    | 14         | 14         | 14      | 14              |
| I / mm    | 58         | 58         | 55      | 55              |