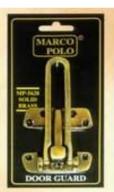

## M01- 5638-Fin

Made of casted Stainless steel 304 Long Arm

Made of Brass Long Arm

| Model Nr. | MP-5618    | MP-5618S   | MP-5628 | MP-5638         |
|-----------|------------|------------|---------|-----------------|
| Material  | Zinc-alloy | Zinc-alloy | Brass   | Stainless steel |
| A / mm    | 125        | 101        | 117     | 119             |
| B / mm    | 7          | 7          | 5       | 5               |
| C / mm    | 21         | 21         | 22      | 22              |
| D / mm    | 24         | 24         | 22      | 22.5            |
| E / mm    | 52         | 52         | 55      | 52              |
| F / mm    | 63         | 63         | 60      | 63              |
| G / mm    | 3          | 12         | 7       | 12              |
| H / mm    | 14         | 14         | 14      | 14              |
| I / mm    | 58         | 58         | 55      | 55              |