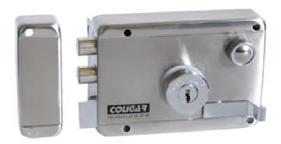

## **PRODUCT SPECIFICATION:**

- Model No. D808
- Double Cylinder
- Key: Dimple key profile
- With manual security rod bolt
- Left handed latch on top
- Right handed latch on bottom
- Latch reversible for inward or outward
- Stainless Steel Casing

Your Partner in Professional Finishing Hardware

Double cylinder rim lock with security rod bolt, double throw dead bolt, 60mm backset, fitted for wooden or metal door