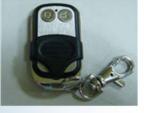

Transformer & Remote with 3 matching remote release button, Input AC 220V, Output DC 12V-IA. In separate price

Your Partner in Professional Finishing Hardware

Double cylinder rim lock with security rod bolt, double throw dead bolt, 60mm backset, fitted for wooden or metal door