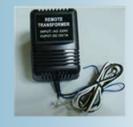

Transformer & Remote with 3 matching remote release button, Input AC 220V, Output DC 12V-IA. In separate price

Your Partner in Professional Finishing Hardware

Double cylinder rim lock with security rod bolt, double throw dead bolt, 60mm backset, fitted for wooden or metal door