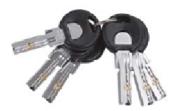

## **PRODUCT SPECIFICATION:**

- Model No. D788
- Double Cylinder
- Key: Dimple key profile
- With manual security rod bolt
- Left handed latch on top
- Right handed latch on bottom
- Latch reversible for inward or outward
- Stainless Steel Casing