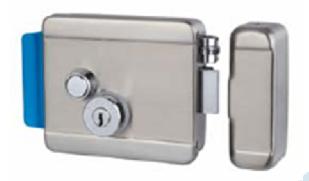

## **PRODUCT SPECIFICATION:**

- Model No. D788
- Double Cylinder
- Key: Dimple key profile
- With manual security rod bolt
- Left handed latch on top
- Right handed latch on bottom
- Latch reversible for inward or outward
- Stainless Steel Casing

Transformer & Remote with 3 matching remote release button, Input AC 220V, Output DC 12V-IA. In separate price

Your Partner in Professional Finishing Hardware

Double cylinder rim lock with security rod bolt, double throw dead bolt, 60mm backset, fitted for wooden or metal door