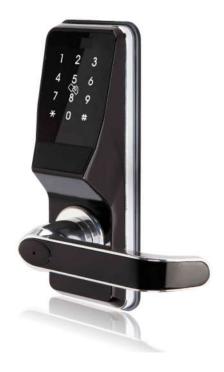

# Residential Electronic Locking System

Model No. EM 02

## RESIDENTIAL PASSWORD LOCK

Finishes: Black, Chrome, Rose Gold, Stainless