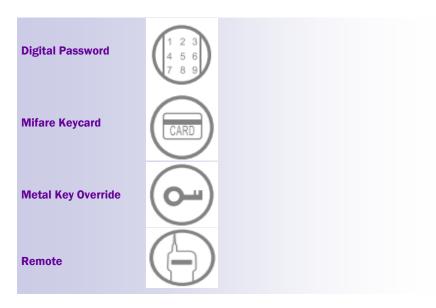

#### **ADVANTAGE:**

- \* User Friendly
- \* Easy to reset
- \* User can be deleted by master
- \* Dual system by pass
- \* Delay time after wrong entries
- \* Stand alone system
- \* Error code / description display
- \* Lower consumption
- \* 2/3A size battery operated

### **SPECIFICATION**

Capacity: 128 card

Reading time: <1S

Reading Range: <5cm
Reader Frequency: 125KHZ
M1 Sensor Frequency: 13.56MHZ

Static Current: <15ua Dynamic Current: <30ua

Low Voltage Warning : <4.8V, 250 times at least