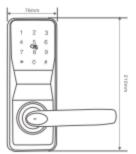

Working Temperature : - 10 C-60 C
Working Humidity : 0% - 95%
Materials : Stainless Steel

**Suitable Door Thickness:** 40mm–60mm available for others

Panel Size: H300mm \* W75mm\*T18mm
Battery Life: 14 months
Lock Use Life: 10 years